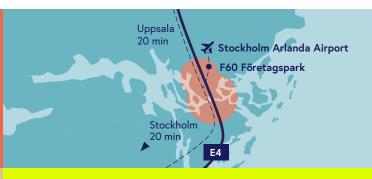

# A COMPLETELY NEW BUSINESS PARK

Midway between Sweden's fastest-growing regions, Stockholm and Uppsala. Very close to the airport and just round the corner from the rest of the world. Märsta station and public transport within easy reach. F60 Företagspark has an ideal location in Explore Arlandastad!

Optimal for vehicle companies. Unbeatable for airport service companies. The best for businesses reliant on exports, deliveries, and infrastructure.

F60 Företagspark – Convenient location, seamless logistics