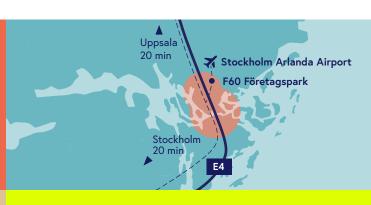

## A COMPLETELY NEW BUSINESS PARK

Midway between Sweden's fastest-growing regions, Stockholm and Uppsala. A stone's throw from Arlanda and just round the corner from the rest of the world. Märsta station and public transport within easy reach. F60 Företagspark has an ideal location in Explore Arlandastad!

# ATIONS

Optimal for vehicle companies. Unbeatable for airport service companies. The best for businesses reliant on exports, deliveries, and infrastructure.

F60 Företagspark – Convenient location, seamless logistics